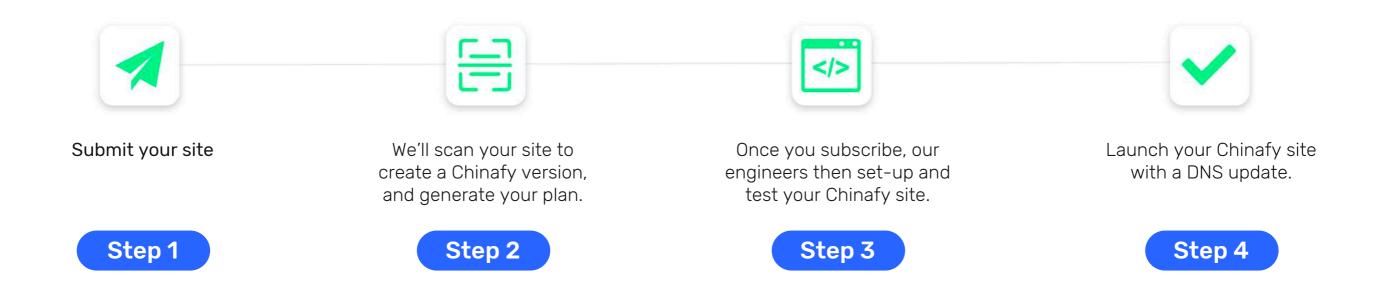

### **How Chinafy Works**

### What's involved for you?

Nothing but subscribe and Go Live at the very end of the configuration process. With Chinafy, your site can be optimised for China in just 2 weeks, instead of months or years. We help with all the technical heavy-lifting.

<sup>\*</sup>The Standard Chinafy process is outlined above. For more information on custom processes for Enterprise sites, please contact **Enterprise Sales** (enterprise@chinafy.com)