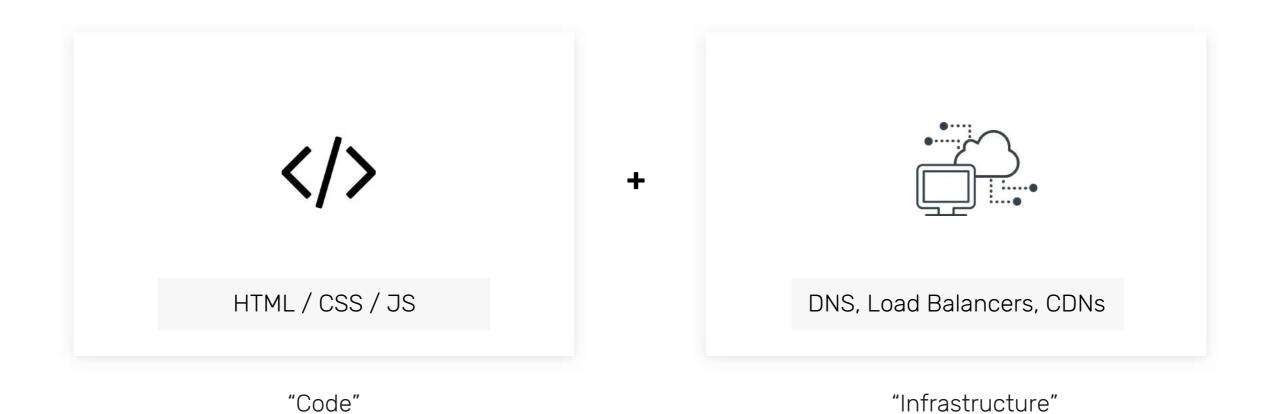

### Best-in-class code + infrastructure

Faster networks do not equal 'speed' in China. Chinafy is a highly tuned complex integration of both Software (i.e. Code) and Infrastructure (i.e. Hardware) that can be bolted onto almost any site.