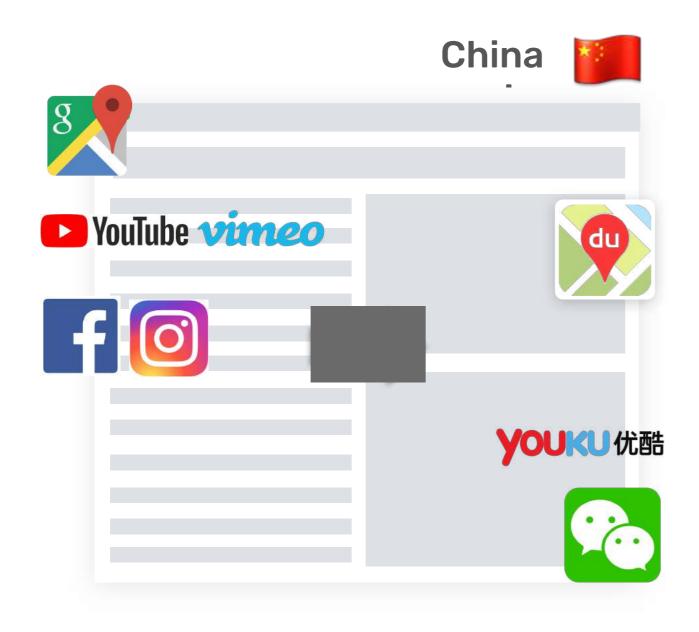

# Identify, extract & replace blocked or slow resources

Chinafy's Smart Action function then uses rule-based recommendations to handle ~75% of the most blocked or slow resources, replacing them China equivalents or removing those that are blocked and have no replacement so it doesn't negatively affect the function on the rest of the website.

Chinafy has rules for over 1200+ resources to date...

**BEST-IN-CLASS INFRASTRUCTURE** 