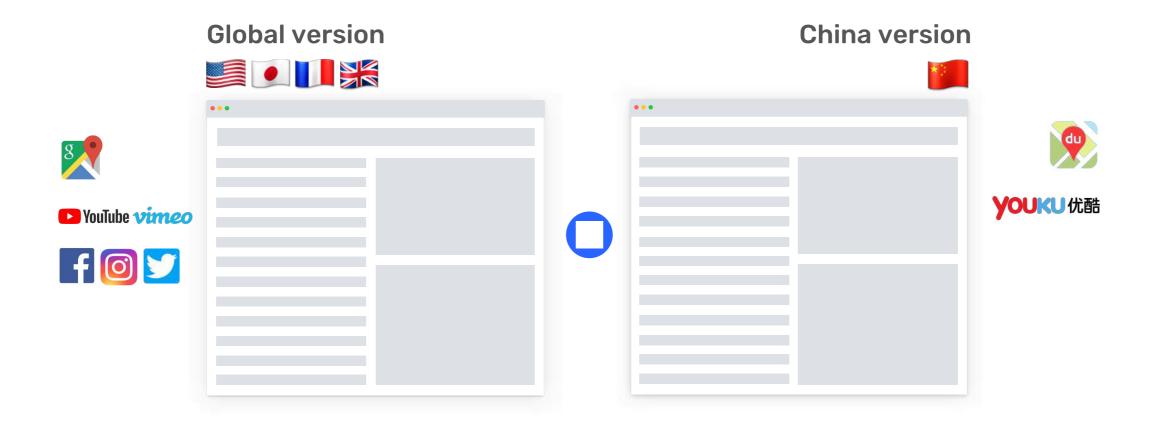

## Two versions of one website

Chinafy first **creates a 'China-specific' version of your site** based on the publically available html/css/js of your site.

The 'mirrored' version of your site is the one that is then managed & modified by Chinafy - ensuring that your original site and SEO remains unaffected.

# Identify, extract & replace blocked or slow resources

Chinafy's Smart Action function then uses rule-based recommendations to handle ~75% of the most blocked or slow resources, replacing them China equivalents or removing those that are blocked and have no replacement so it doesn't negatively affect the function on the rest of the website.